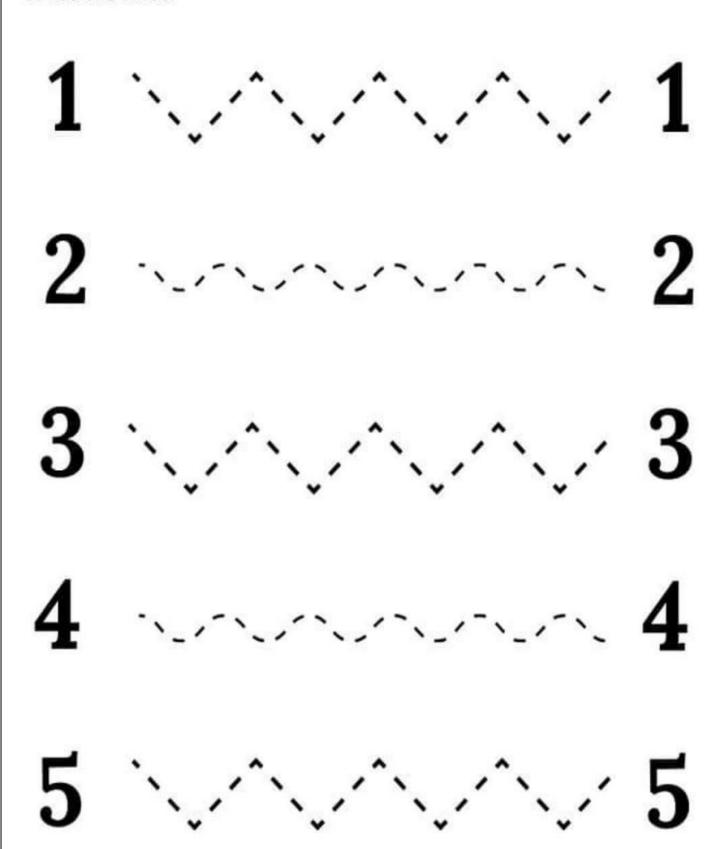

POLICE LINES, KARNAL – 132001 (HARYANA)
Holiday's Homework (2024-25)
Class- Nursery

Trace the lines.

POLICE LINES, KARNAL – 132001 (HARYANA)
Holiday's Homework (2024-25)
Class- Nursery