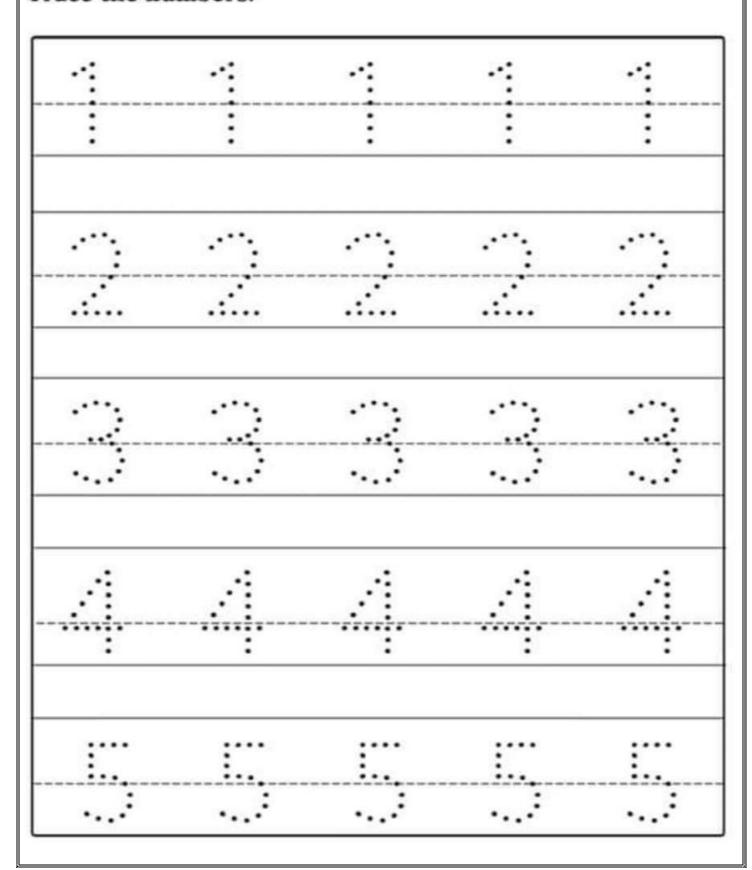

can do are:

- Take your child on a nature walk.
- Play simple games with your child.
- Make simple conversation.
- Involve them in little house hold chores.
- Recite a poem to them.
- Try to converse in English with them.

#### **ACTIVITIES:-**

Hand print painting Ear bud painting, Lady finger painting, Leaf painting

Note: 1.Do activity work in Scrapbook.

- 2. Do work in work book. (pg:- 2 to 11 in both workbook)
- 3. English rhymes :- early to bed , Johny-Johny, ABC..
- 4. हिंदी :- मछली , आलू, कचालू, छाता, मोटूराम
- 5. Learn the above mention rhymes with actions.





POLICE LINES, KARNAL – 132001 (HARYANA)
Holiday's Homework (2024-25)
Class- Nursery

Trace the lines.







POLICE LINES, KARNAL – 132001 (HARYANA)
Holiday's Homework (2024-25)
Class- Nursery

#### Trace the numbers.









Help the frog find the pond.









#### Big vs. Small





2) Circle the bigger stapler.



Circle the bigger pair of eyeglasses.



4) Circle the smaller pair of scissors.



5) Circle the smaller gift box.





6) Circle the bigger seashell.











Circle the smallest picture in each set.















#### Big vs. Small















POLICE LINES, KARNAL - 132001 (HARYANA)
Holiday's Homework (2024-25)
Class- Nursery



#### **Clothes And Body Parts**

Match the images on the left to their corresponding images on the right



















































POLICE LINES, KARNAL – 132001 (HARYANA)
Holiday's Homework (2024-25)
Class- Nursery

Match.



























## Colour the picture