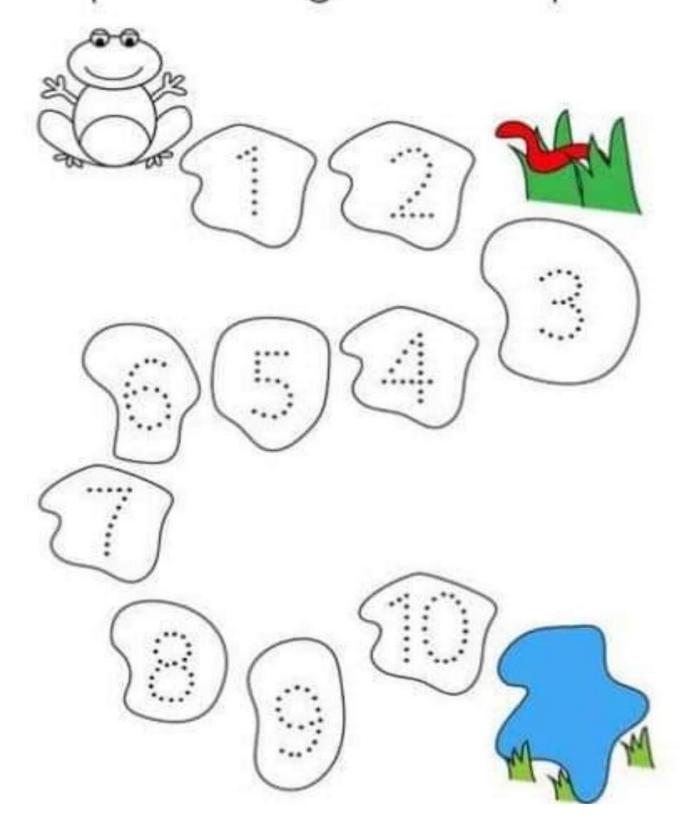

ature walk.
- Play simple games with your child.
- Make simple conversation.
- Involve them in little house hold chores.
- Recite a poem to them.
- Try to converse in English with them.

#### **ACTIVITIES:-**

Hand print painting Ear bud painting, Lady finger painting, Leaf painting

Note: 1.Do activity work in Scrapbook.

- 2. Do work in work book. (pg:- 2 to 11 in both workbook)
- 3. English rhymes :- early to bed , Johny-Johny, ABC..
- 4. हिंदी :- मछली , आलू, कचालू, छाता, मोटूराम
- 5. Learn the above mention rhymes with actions.





POLICE LINES, KARNAL – 132001 (HARYANA)
Holiday's Homework (2024-25)
Class- Nursery

Trace the lines.







POLICE LINES, KARNAL – 132001 (HARYANA)
Holiday's Homework (2024-25)
Class- Nursery

#### Trace the numbers.









Help the frog find the pond.









#### Big vs. Small





2) Circle the bigger stapler.



Circle the bigger pair of eyeglasses.



4) Circle the smaller pair of scissors.



5) Circle the smaller gift box.





6) Circle the bigger seashell.











Circle the smallest picture in each set.















#### Big vs. Small















POLICE LINES, KARNAL - 132001 (HARYANA)
Holiday's Homework (2024-25)
Class- Nursery



#### **Clothes And Body Parts**

Match the images on the left to their corresponding images on the right



















































POLICE LINES, KARNAL – 132001 (HARYANA)
Holiday's Homework (2024-25)
Class- Nursery

Match.



























## Colour the picture